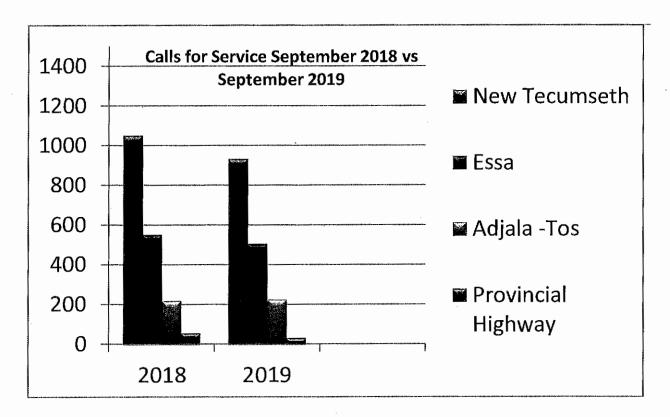

7.2 Calls for Service Billing Summary Report, month of August, 2019

Resolution No. 2019-87

Moved by S. Macdonald Seconded by J. Webster BE IT RESOLVED THAT the Calls for Service Billing Summary Report dated August 2019 be received. CARRIED