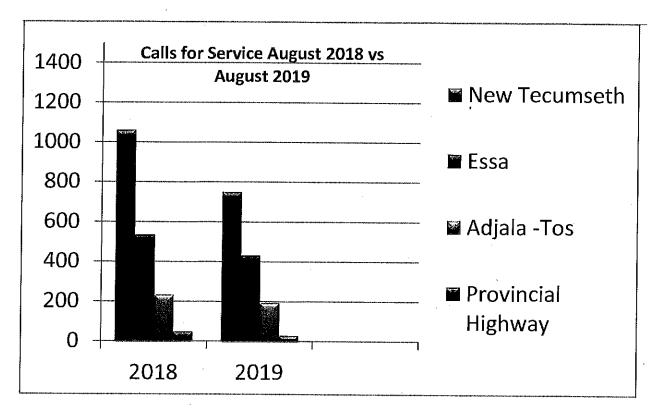

7.2 Calls for Service Billing Summary Report, months of June and July, 2019

Resolution No. 2019-75

Moved by S. Macdonald Seconded by K. Boulter BE IT RESOLVED THAT the Calls for Service Billing Summary Reports dated June and July 2019 be received. CARRIED