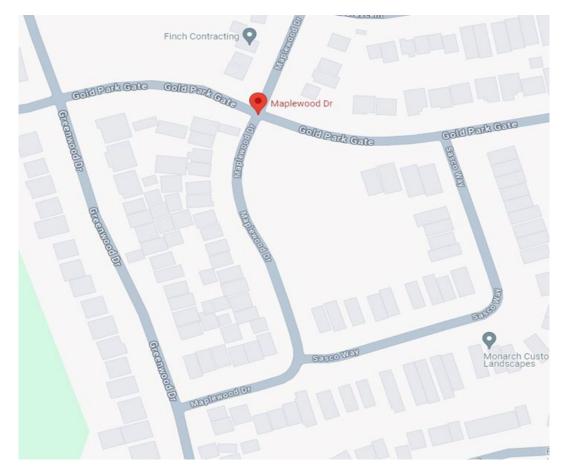

## **ROAD CLOSURE LOCATION**

The following areas will be affected by the road closure along Maplewood Drive:

Figure 1 – Local traffic only in the highlighted area along Maplewood Drive.