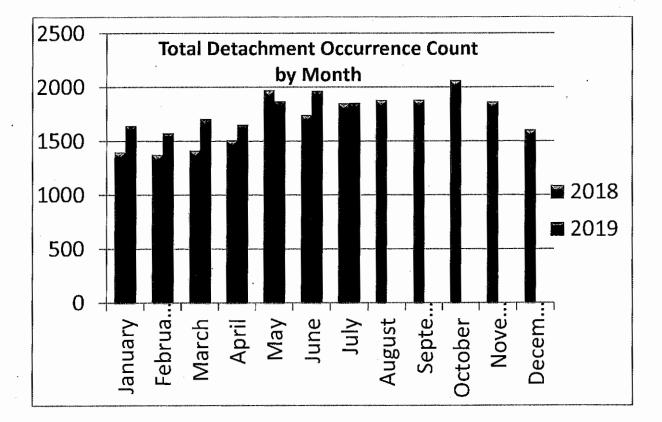

#### 7. <u>REPORTS</u>

7.1 Nottawasaga OPP Report, month of May 2019

Resolution No. 2019-60

Moved by K. Boulter Seconded by J. Webster BE IT RESOLVED THAT the Nottawasaga Police Services Board receive and approve the May 2019 report as presented by Inspector Clegg. CARRIED 7.2 Calls for Service Billing Summary Report, month of May 2019

Resolution No. 2019-61

Moved by J. Webster Seconded by K. Boulter BE IT RESOLVED THAT the Calls for Service Billing Summary Report dated May 2019 be received. CARRIED

7.3 Provincial Offences - Charges Laid by Municipality to May 31, 2019

Resolution No. 2019-62

Moved by J. Webster Seconded by K. Boulter BE IT RESOLVED THAT the summary of Provincial Offences Charges Laid by Municipality for the period ending May 31, 2019 be received. CARRIED