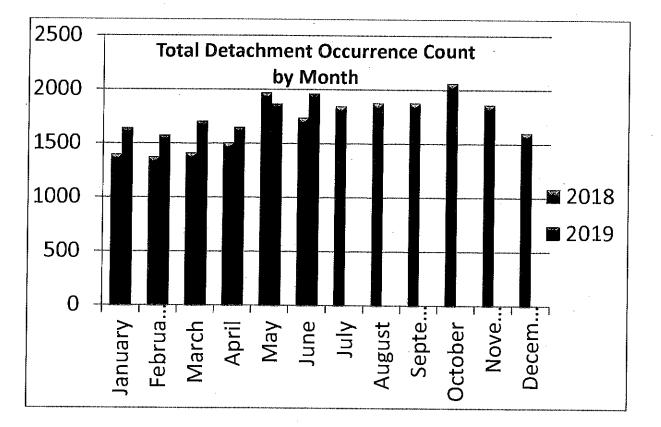

· · · · · · · |          | · · · ·                               |
| August    | 1878   |                                       |          | · · · · · · · · · · · · · · · · · · · |
| September | 1880   |                                       |          |                                       |
| October   | 2063   |                                       |          |                                       |
| November  | 1864   |                                       |          |                                       |
| December  | 1603   |                                       |          | · · · · · · · · · · · · · · · · · · · |

|      | YTD Totals | % Change    |   |
|------|------------|-------------|---|
| 2018 |            | 9401 10.69% | 5 |
| 2019 |            |             |   |



JUNE 2019



# **CALLS FOR SERVICE – June 2019**

### **June Statistics**

|                    |      |      | %       |
|--------------------|------|------|---------|
| Municipality       | 2018 | 2019 | change  |
| New Tecumseth      | 952  | 945  | -0.74%  |
| Essa               | 511  | 513  | 0.39%   |
| Adjala-Tosorontio  | 242  | 206  | -14.88% |
| Provincial Highway | 41   | 39   | -4.88%  |

| Municipality        | 2016   | 2017   | 2018   | 2019 YTD |
|---------------------|--------|--------|--------|----------|
| New Tecumseth       | 10,741 | 13,336 | 14,500 | 4,667    |
| Essa                | 4,272  | 4,095  | 5,419  | 2,404    |
| Adjala-Tosorontio   | 23     | 20     | 33     | 927      |
| Provincial Highways | 506    | 512    | 523    | 171      |
| Total