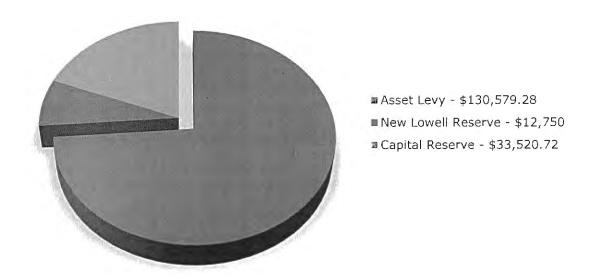

| \$2,677.25           | \$2,676.69                               |
| Town of Wasaga Beach           | 9.4196%                                 | \$12,639.24          | \$12,238.54                              |



These amounts will be put into reserves to pay for the repair maintenance and replacement of the assets as identified in the AMP.

#### 2019 expenditures as per the AMP:

- 1. Projects at New Lowell Campground from New Lowell reserve fund
- 2. Parts replacement on monitoring equipment to extend life
- 3. Computers and server upgrade
- 4. Dam safety review for another of NVCA's dam's
- 5. A well decommission along with replacement of level loggers
- 6. Replacement of a car, ATV, brush mower, and trailer

# **Funding for Asset Management Plan**

2019 Total Cost - \$176,850



\*\*In years where the capital asset levy is more than the required in expenditures, excess funds will replenish the capital reserve use occurring due to the ten year averaging. Capital reserve use is forecast to balance out over the ten year period.

## Nottawasaga Valley Conservation Authority Proposed 2019 Budget



Consolidated

| - | Consolidated