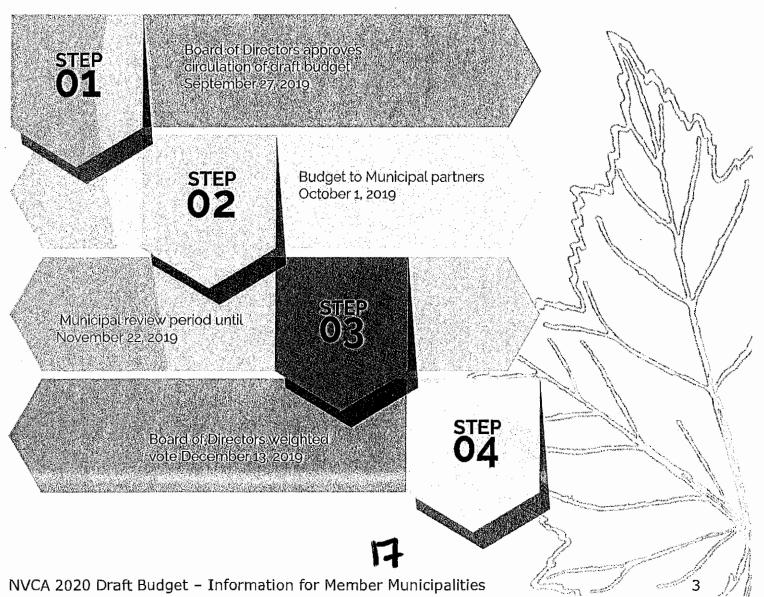

**

In August 2019, board members approved a staff report on the budget pressures projected for 2020 and directed staff to prepare a 2020 budget for consideration based on a \$75,000 increase to general levy.

Staff have developed a draft budget based on a \$66,028 increase. The draft budget is reviewed at the September 27, 2019 Board of Directors meeting and subsequently

circulated to NVCA watershed municipalities for comments of which a minimum of 30 days is given as per the *Conservation Authorities Act*. The Board of Directors will vote on the budget at the December meeting.

## **Budget Vote**

Directors of the Board will vote on the budget and levy using a weighted vote. The weighting formula is based on the Current Value Assessment (CVA) levy apportionment found on the next page.



## 2020 Draft Budget

The 2020 operation budget is organized into business units and departments and is intended to reflect all associated costs. Operating programs have been maintained at the previous years' service levels.

A \$66,028 increase in municipal levy, is needed to support the operating expenditures. The operating levy is shared by NVCA member municipalities based on the CVA apportionment percentages provided by the Ministry of Natural Resources and Forestry.

## Summary of Municipal Lawy Contribution

| Municipality                   | 2019 CVA<br>Apportionment<br>Percentage | 2020 CVA<br>Apportionment<br>Percentage | 2019 Operating<br>Levy | 2020 Draft<br>Operating Levy | \$ Increase  |
|--------------------------------|-----------------------------------------|------------