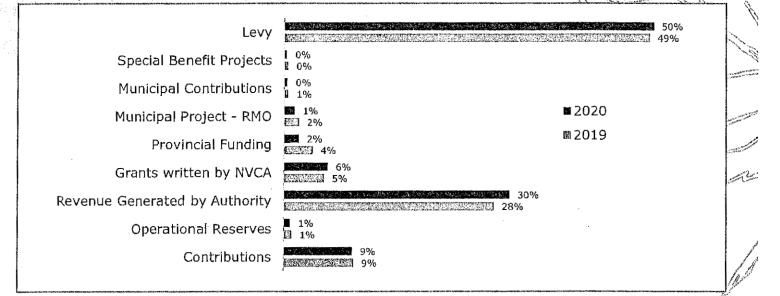

| \$181,992.86           | \$188,420.02                 | \$6,427.16   |
| Town of Wasaga Beach           | 9.4196%                                 | 9.1289%                                 | \$232,007.12           | \$230,874.17                 | (\$1,132.95) |

NVCA 2020 Draft Budget – Information for Member Municipalities

## **NVCA Member Municipalities**

Township of Adgete Tesorotisp Township of Ameriates Oby of Samie Town of the Silve Mountaine Exactions West Owillindows Clearnew Township Town of Collingwood Township of Enal Municipality of Grey Highlands Towneditop of Medanicetton Towneditop of Medanicetton Town of New Texturreetty Numer Of New Texturreetty Town of New Texturreetty Town of Shetburns Town of Shetburns Town of Shetburns

## **Sources of Revenue**



## Expenditures



NVCA 2020 Draft Budget - Information for Member Municipalities

1. Sec. 2.

### ්ය Asset Management

The capital asset levy, which funds the asset management plan (AMP), is shared by the municipal partners based on their apportionment percentage.

When the capital asset levy was introduced in 2017, some municipalities chose to phase in their contributions over five years while others chose to contribute their full amount starting in year one. To be fair to those that are contributing in full, the AMP will continue to be updated during the phase in period, but municipalities will only pay the fees as established in year one until the phase-in-period is complete. The year 2020 is the final year of the phase in period and therefore the plan will be updated in 2020.

Below