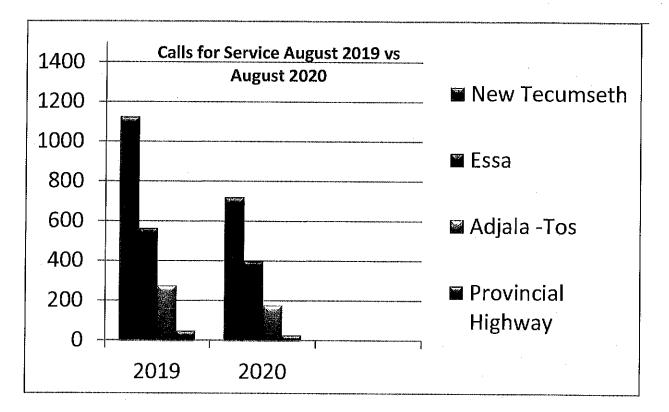

7.2 Calls for Service Billing Summary Report, month of July 2020

Resolution No. 2020-58

Moved by S. Macdonald Seconded by P. Whiteside BE IT RESOLVED THAT the Calls for Service Billing Summary Reports for the month of July, 2020 be received. CARRIED