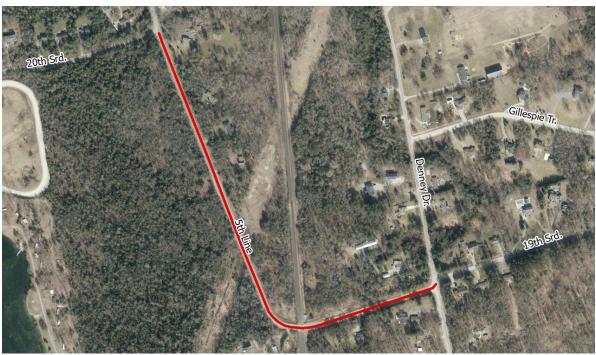

## NOTICE OF ROAD CLOSURE <u>5<sup>th</sup> Line – Denney Drive/19<sup>th</sup> Sideroad to 20<sup>th</sup> Sideroad</u>

The Township of Essa hereby advises that the **5th Line** between **Denney Drive/19<sup>th</sup> Sideroad & 20<sup>th</sup> Sideroad** will be closed as **Canadian Pacific Kansas City Railway** will be conducting track repairs. **There will be access for local residents only**.

The road will be closed from June 29th to July 5th.

Although every effort will be made to limit the amount of disturbance to the residents / merchants, some inconveniences such as impeded traffic flows and access to driveways / merchants are to be expected.