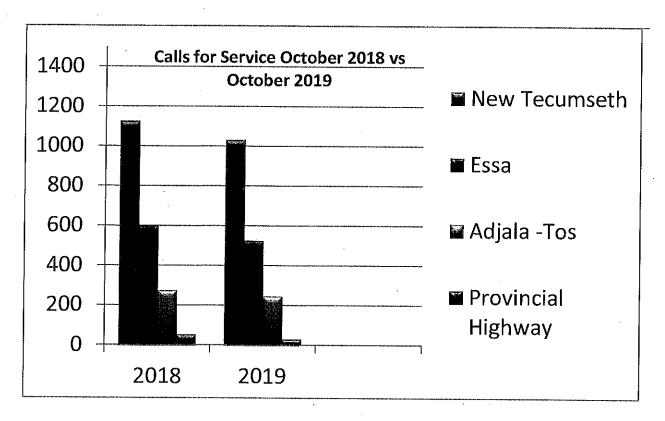

7.2 Calls for Service Billing Summary Report, month of September, 2019

Resolution No. 2019-99

Moved by K. Boulter Seconded by J. Webster BE IT RESOLVED THAT the Calls for Service Billing Summary Report dated September 2019 be received. CARRIED