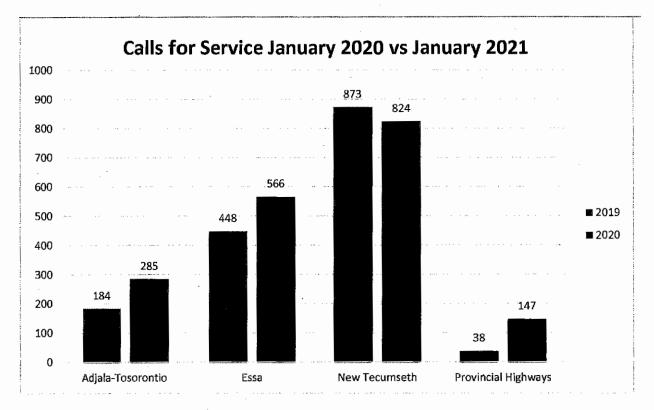

# **Calls for Service**

January 2020

|                                             |      |      | %       |
|---------------------------------------------|------|------|---------|
| Municipality                                | 2020 | 2021 | change  |
| New Tecumseth                               | 873  | 824  | -5.60%  |
| Essa                                        | 448  | 566  | 26.30%  |
| Adjala-Tosorontio                           | 184  | 285  | 54.90%  |
| Provincial Highway                          | 38   | 147  | 286.80% |
| Non-Emergency and Incomplete Investigations | 59   | 23   | n/a     |