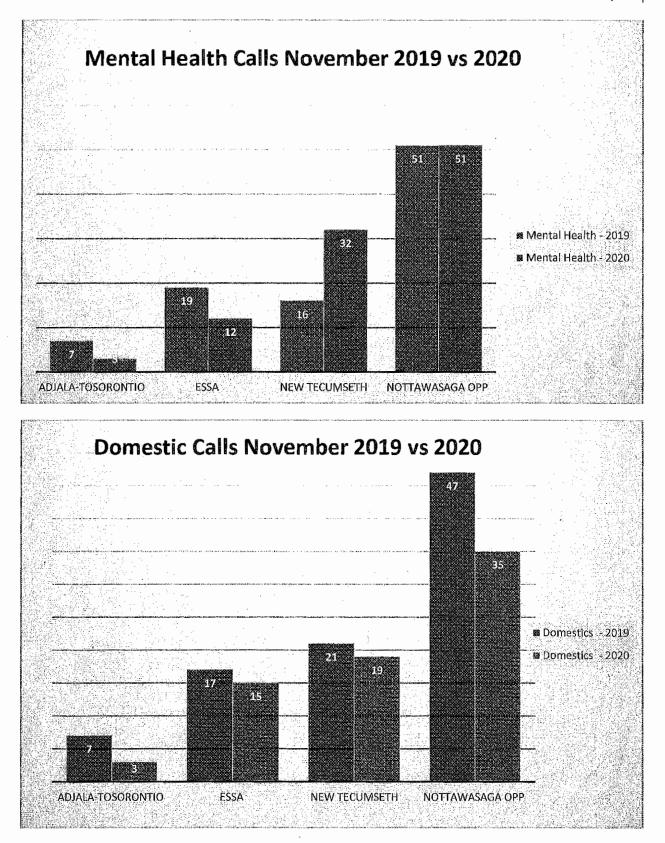

### Mental Health Calls

In November the Nottawasaga OPP Detachment responded to 51 Mental Health Calls for a year to date total of 471 Mental Health Calls.