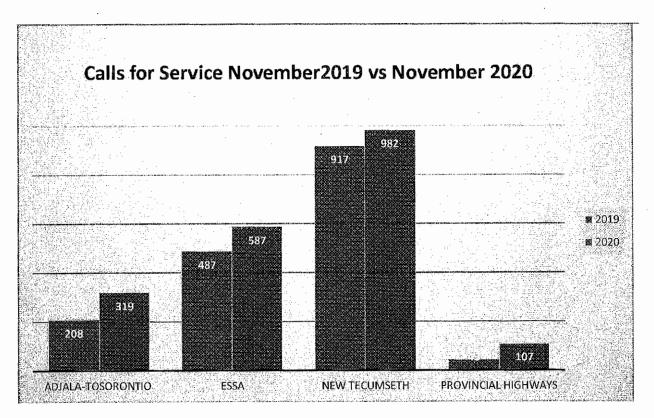

## **Calls for Service**

November 2020

|                                             |      |      | %      |
|---------------------------------------------|------|------|--------|
| Municipality                                | 2019 | 2020 | change |
| New Tecumseth                               | 917  | 982  | 6.62%  |
| Essa                                        | 487  | 587  | 17.04% |
| Adjala-Tosorontio                           | 208  | 319  | 34.80% |
| Provincial Highway                          | 43   | 107  | 59.81% |
| Non-Emergency and Incomplete Investigations | 0    | 89   | n/a    |

| NOVEMBER | 2019 | 2020 | % Change |  |
|----------|------|------|----------|--|
| Totals   | 1655 | 2084 | 20.59%   |  |
| TUTALS   |      |      |          |  |