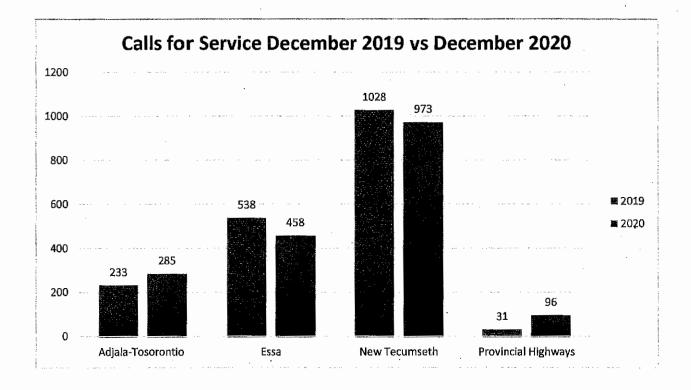

### Mental Health Calls

In December the Nottawasaga OPP Detachment responded to 44 Mental Health Calls for a year to date total of 526 Mental Health Calls.