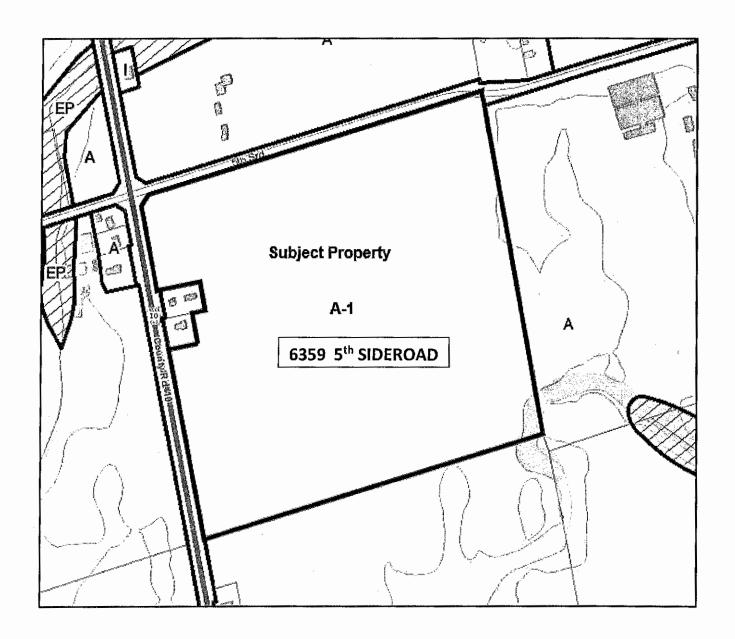

## **ZONING BY-LAW UPDATES**

CONC. 4, PART 1/2 LOT 5 – AROUND 5563 COUNTY RD 10

REZONE TO A-1 - TO NO LONGER PERMIT A DWELLING UNIT

(as a result of severing a surplus dwelling)

PT LOTS 97 & 98, PLAN 1299, 51R-17376, PARTS 3 & 6 – 14 CECIL ST PT LOTS 97 & 98, PLAN 1299, 51R-17376, PARTS 2 & 5 – 16 CECIL ST REZONE TO R1 ZONE