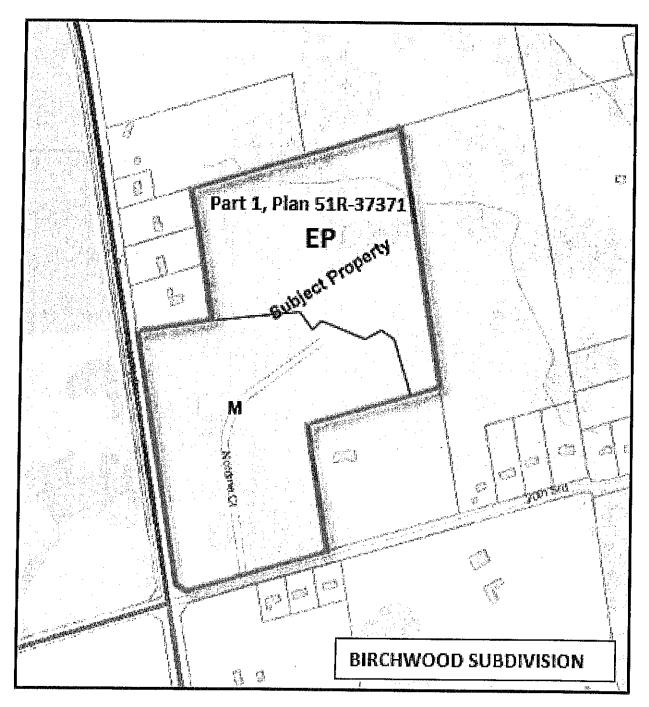

R1 Zone - Residential, Low Density, Detached
EP Zone - Environmental Protection

PART 1, PLAN 51R-37371

# **REZONE TO ENVIRONMENTAL PROTECTION (EP) Zone**

(as per Subdivision Agreement, Draft Plan Conditions)

"Part 1, Plan 51R-37371 (Birchwood Subdivision)

4. THAT Schedule B to By-law 2003-50 is hereby amended by rezoning those lands shown on Schedule 1 and attached herein, as indicated below.

Pt Lots 97 & 98, Plan 1299, 51R-17376 Parts 3 & 6,14 Cecil St R1 Pt Lots 97 & 98, Plan 1299, 51R-17376 Parts 2 & 5,16 Cecil St R1 Pt Lot 30, 51R18348 Part 1, 190 Centre St R1,EP Pt Lot 30, 51R15803 Part 1, 194 Centre St R1 Pt Lot 30, 51R15428 Part 2, 195 Calford St R1 W Pt Lot 30, Conc. 4, 51R21412 Part 1, 121 Graham St R1,EP W Pt Lot 30, Conc. 4, 51R21412 Part 1, 119 Graham St R1,EP Plan 1372, N ½ Lot 42, 51R14102, Part 1, 117 Graham St R1,EP