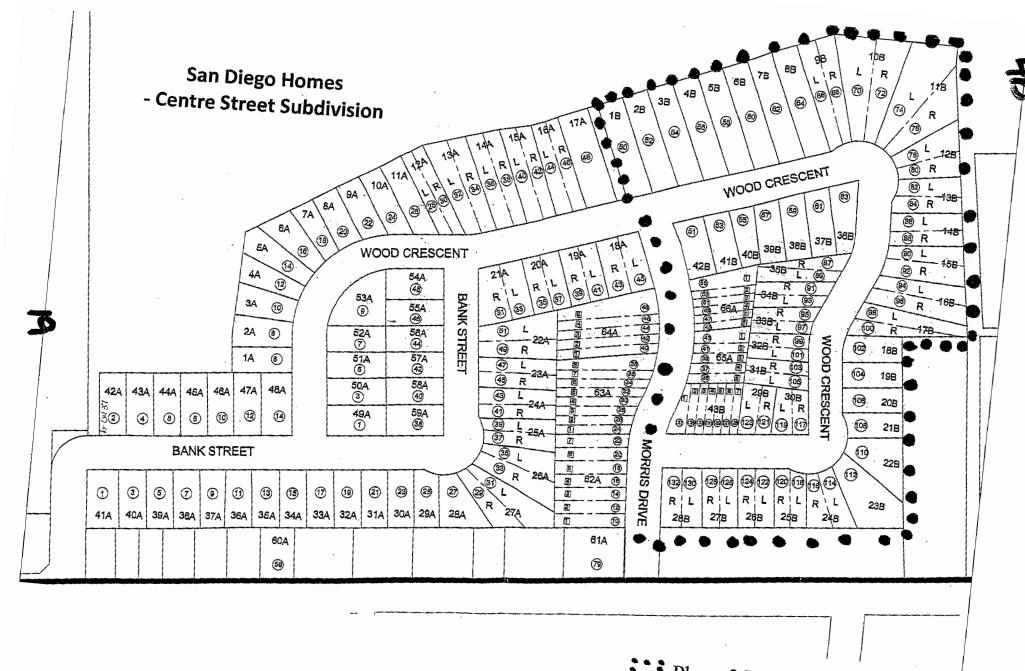

#### **BACKGROUND**

SanDiego Homes and the Township of Essa entered into a Subdivision Agreement on October 16<sup>th</sup>, 2017 and the plan of subdivision was registered on November 7<sup>th</sup>, 2017. This subdivision plan has 72 Blocks and Lots, and a mix of residential homes including single-detached homes, semi-detached homes, and townhouse blocks. Lancaster Homes, a Home Builder, purchased 102 lots from SanDiego Homes, the Developer, in 2019. The Lancaster Homes owned lots will have a mix of semi-detached and townhouse units. Lancaster Homes have since had strong sales activity for the lots they own within Phase 1 of the subject development and would like to maintain this activity by being able to offer lots, for semi-detached and townhouses only, within Phase 2 for sale, to prospective home buyers.

The subject Subdivision Agreement sets out conditions that were to have been met prior to the release of lots with Phase 2 for construction, as approved by the Township Engineer. An Amendment to the Subdivision Agreement has therefore been requested by Lancaster Homes, through SanDiego Homes Inc., to release subject lots within Phase 2 for sale and development. (See Attachment A for a copy of the Amended #1 to the Subdivision Agreement).

#### COMMENTS AND CONSIDERATIONS

One of the intents of the subject Subdivision Agreement is to phase the orderly development of lots and subdivision elements, including but not limited to, privacy fencing, pedestrian walkways, landscaping, sodding, and tree planting. This phasing is also in place to ensure that Aboveground Works are progressed so that their Maintenance Period commences in a timely manner, working towards the Township's Assumption of the lands within Phase 1 of the Subdivision in advance of Phase 2. (See Attachment B for a copy of the Subdivision Phasing).

Due to Lancaster Homes' strong sales activity of these housing types in Q4 of 2019 and Q1 in 2020 within Phase 1 of the Subdivision, they deem it prudent to continue the offering of an affordable and desirable housing product in Essa through the release of more semi-detached and townhouse units for sale within Phase 2 of the subject development — the location of these units coincide with streets developed in Phase 1. Note that it is Staff's recommendation to still holdback on the single-detached homes from within Phase 2.

#### Attachments:

- a. Amendment #1 to the Subdivision Agreement
- b. Subdivision Phasing Plan

Lots I through 61 (inclusive) and Blocks 62 through 72 (inclusive) on Plan 51M-1129, being Phase I, and Lots I through 42 (inclusive) and Blocks 43 through 46 (inclusive) on Plan 51M-1130, being Phase 2 (the "Lands")

9.9.1.1 A total of twenty-one (21) semi Lots, which allow for 42 building units, and a total of three (3) townhouse Blocks, which allow for 18 building units. The twenty-one semi Lots include Lots 9 to 17 (inclusive) and Lots 24 to 35 (inclusive) on Plan 51M-1130, and the three (3) townhouse Blocks include Blocks 43 to 45 (inclusive) on Plan 51M-1130."

4

q:la4la4.247la4.247.05 l\subdivision agr - amendment no il\subdivision agr amendment no.1 - mar 10 2020 (clean).doc

Phase 2 Lots subject to Amendment