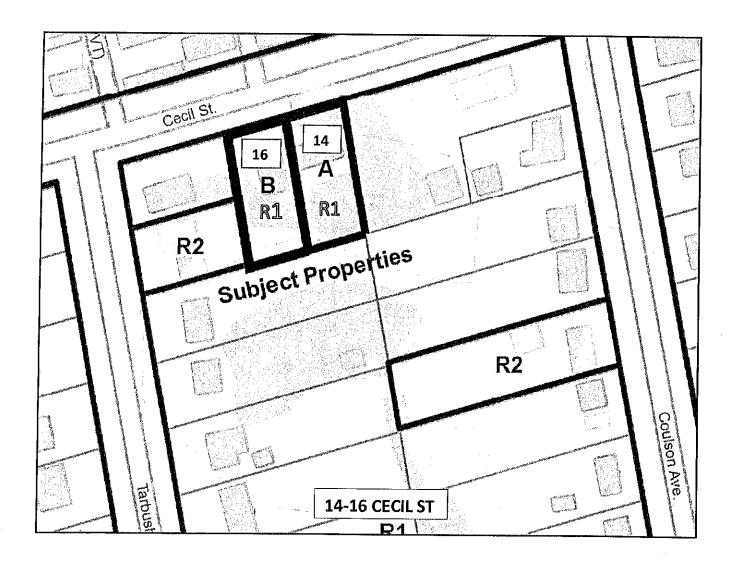

| CIVIC                | LEGAL                                                  | REZONE                          |
|----------------------|--------------------------------------------------------|---------------------------------|
| #                    | DESCRIPTION                                            | то                              |
| 190<br>Centre<br>St  | Pt Lot 30,<br>51R18348 Part 1                          | R1 Zone & EP<br>Zone<br>See 'C' |
| 194<br>Centre<br>St  | Pt Lot 30,<br>51R15803 Part 1                          | R1 Zone<br>See 'D'              |
| 195<br>Calford<br>St | Pt Lot 30, Conc. 4,<br>51R15428 Part 2                 | R1 Zone<br>See 'E'              |
| 121<br>Graham<br>St  | W Pt Lot 30,<br>Conc. 4,<br>51R21412 Part 1            | R1 Zone & EP<br>Zone<br>See 'F' |
| 119<br>Graham<br>St  | W Pt Lot 30,<br>Conc. 4                                | R1 Zone & EP<br>Zone<br>See 'G' |
| 117<br>Graham<br>St  | Plan 1372, N ½<br>Lot 42, 51R14102<br>Part 1           | R1 Zone & EP<br>Zone<br>See 'H' |
| 115<br>Graham<br>St  | Plan 1372, S ½ Lot<br>42, 51R14102<br>Part 2           | R1 Zone & EP<br>Zone<br>See 'I' |
| 113<br>Graham<br>St  | Plan 1372, Pt Lot<br>41, 51R14102<br>Part 3            | R1 Zone & EP<br>Zone<br>See 'J' |
| 111<br>Graham<br>St  | Plan 1372, S 1/2<br>Lot 41                             | R1 Zone & EP<br>Zone<br>See 'K' |
| 109<br>Graham<br>St  | Plan 1372, Lot 40,<br>Pt Blk A and<br>51R36258<br>Pt 1 | R1 Zone & EP<br>Zone<br>See 'L' |

R1 Zone - Residential, Low Density, Detached
EP Zone - Environmental Protection

PART 1, PLAN 51R-37371