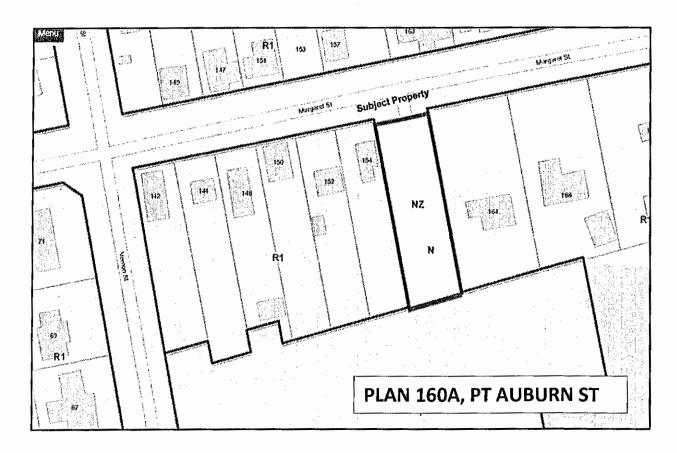

# PLAN 160A, Pt AUBURN ST 51R-39917, PARTS 1 & 2 REZONE TO R1 ZONE

Plan 1372, S ½ Lot 42, 51R14102, Part 2, 115 Graham St R1,EP Plan 1372, Pt Lot 42, 51R14102, Part 3, 113 Graham St R1,EP Plan 1372, S ½ Lot 41, 111 Graham St R1,EP Plan 1372, Lot 40, Pt Block A & 51R36258, Part 1,109 Graham St R1,EP Plan 160A, Pt Auburn St, 51R39917, Parts 1 & 2 R1 Part Lot 32, Conc. 3, 366 Mill St C2, EP