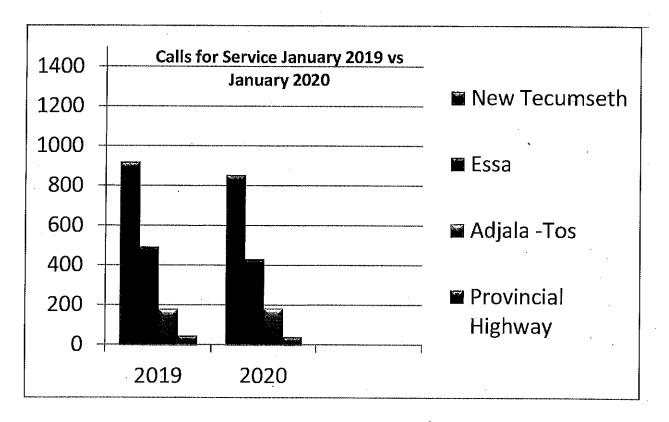

# **Calls for Service**

January 2019

|                                             |      |      | %      |
|---------------------------------------------|------|------|--------|
| Municipality                                | 2019 | 2020 | change |
| New Tecumseth                               | 919  | 853  | -7.2%  |
| Essa                                        | 492  | 430  | -12.6% |
| Adjala-Tosorontio                           | 179  | 182  | 1.7%   |
| Provincial Highway                          | 44   | 38   | -13.6% |
| Non-Emergency and Incomplete Investigations | 0    | 59   | n/a    |

| JANUARY | 2019 | 2020 | % Change |
|---------|------|------|----------|
| Totals  | 1634 | 1562 | -4.4%    |

JANUARY 2020

<sup>\*\*\*</sup>Be advised that data contained within this report is dynamic in nature and numbers will change over time as our officers continue to investigate and solve crime\*\*\*

# Calls For Service - January 2020 Cont'd...

Municipality Totals by Year

| Municipality        | 2017   | 2018   | 2019   | 2020 YTD |
|---------------------|--------|--------|--------|----------|
| New Tecumseth       | 13,336 | 14,500 | 10,415 | 853      |
| Essa                | 4,095  | 5,419  | 5,497  | 430      |
| Adjala-Tosorontio   | 20     | 33     | 2,264  | 182      |
| Provincial Highways | 512    | 523    | 381    | 38       |
| Total               | 17,963 | 20,475 | 18,598 | 1,503    |